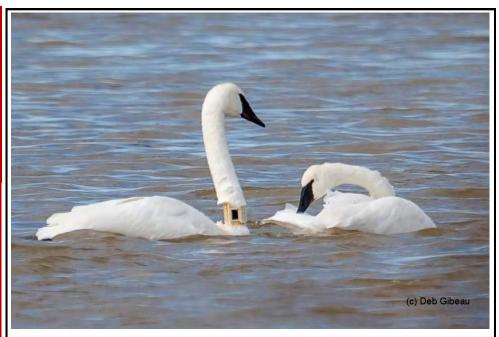

## FOLLOW THAT SWAN ~~~~~

Swans in the Midwest and in Oregon have GPS tracking collars. Your gift reviews a swan sighting including GPS swans. A swan sighting is shared where it is needed most. Your gift gives vital information about the swan and its location and habitat.

| <b>Oregon Restoration Project</b> | Item #01 | \$50 |
|-----------------------------------|----------|------|
| Trumpeter Watch                   | Itom #09 | \$50 |