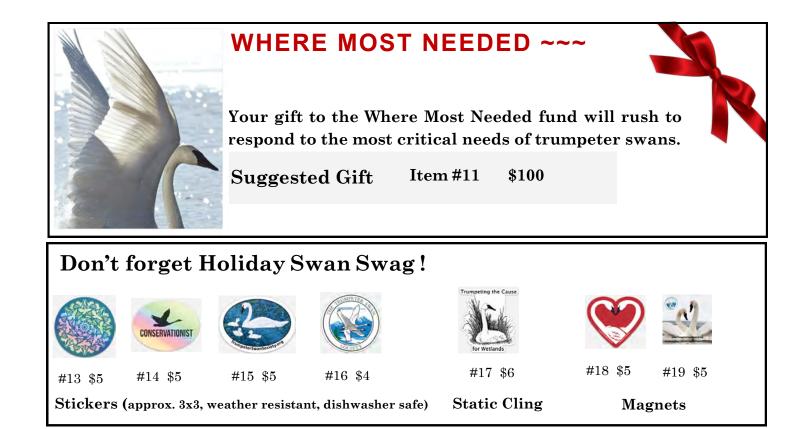

#### YOU CAN MAKE A DIFFERENCE! GIVE A GIFT TODAY!

Gifts in this catalog are representative of the needs of trumpeter swans. All contributions will be used to provide help to swans in the most effective way possible. If a specific need has been fulfilled any additional funds will be applied to meet similar pressing needs.

## Step 1 : Select your gift items below or order online

| ITEM | GIFT DESCRIPTION                                | PRICE                                      | QTY     | TOTAL |
|------|-------------------------------------------------|--------------------------------------------|---------|-------|
| 1    | Follow that Swan- Oregon Restoration            | \$50                                       |         |       |
| 2    | Follow that Swan- Trumpeter Watch               | \$50                                       |         |       |
| 3    | Adopt One Swan                                  | \$25                                       |         |       |
| 4    | Adopt One Swan Family                           | \$100                                      |         |       |
| 5    | Education - Webinar - Your gift doubled         | \$250                                      |         |       |
| 6    | Education-Webinar Share- Your gift doubled      | \$25                                       |         |       |
| 7    | Gift Membership- Individual- Your gift doubled  | \$35                                       |         |       |
| 8    | Gift Membership- Swan Pair- Your gift doubled   | \$50                                       |         |       |
| 9    | Gift Membership- Swan Family- Your gift doubled | \$100                                      |         |       |
| 10   | Protect Swan Habitat                            | \$100                                      |         |       |
| 11   | Where Needed Most                               | \$100                                      |         |       |
| 12   | One of Everything!                              | \$885                                      |         |       |
|      | Holiday Swan Swag                               |                                            |         |       |
| 13   | Holographic Blue Swan Flake Sticker             | \$5                                        |         |       |
| 14   | Holographic Conservationist Sticker             | \$5                                        |         |       |
| 15   | Sweet Swan Family Glitter Sticker               | \$5                                        |         |       |
| 16   | TTSS Logo Sticker                               | \$4                                        |         |       |
| 17   | Trumpeting the Cause for Wetlands Cling         | \$6                                        |         |       |
| 18   | Christmas Red Swan Heart Magnet                 | \$5                                        |         |       |
| 19   | Swan Love Magnet                                | \$5                                        |         |       |
|      |                                                 | T                                          | OTAL \$ | 1     |
|      | ORDER BY DEC. 16 IN TIME FOR THE                | ORDER BY DEC. 16 IN TIME FOR THE HOLIDAYS! |         |       |